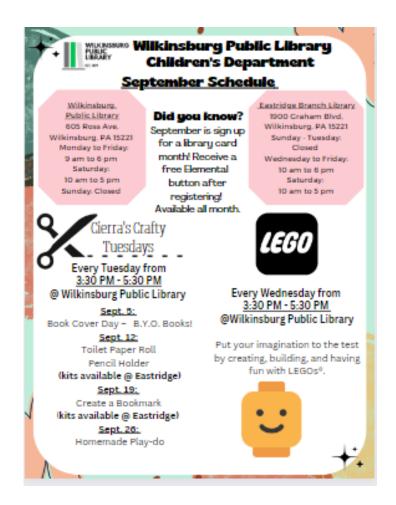

# WILKINSBURG LIBRARY MONTHLY REPORT

SEPTEMBER 2023

### By the Numbers... for August



1,349

PATRONS VISITED THE LIBRARY (ABOUT 50 PER DAY)



1,957

ITEMS CHECKED OUT TO PATRONS IN AUGUST (ABOUT 72 PER DAY)



1,071

**PUBLIC COMPUTER USES IN AUGUST** 



## WILKINSBURG LIBRARY MONTHLY REPORT

SEPTEMBER 2023









## CHILDREN'S LIBRARY

SEPTEMBER 2023







554

THE NUMBER OF PATRONS WHO VISITED THE CHILDREN'S LIBRARY (ABOUT 20 PER DAY)

### **Eastridge Library**

SEPTEMBER 2023



#### **Wilkinsburg Library**

Every Tuesday 10am – 12pm 3rd floor 605 ross Ave

#### Eastridge Branch

2nd and 4th Saturday
11am - 1pm
1900 Graham Blvd

WILKINSBURG PUBLIC LIBRARY

Beginners and experts are all welcome!