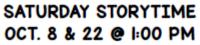

#### WILKINSBURG PUBLIC LIBRARY: OCTOBER 2022 CALENDAR

Our regular storytime has moved to Saturdays every other week. Stories, songs, shakers, and craft for children with guardian. Ages 2 - 6

427

THE NUMBER OF PATRONS WHO VISITED THE CHILDREN'S LIBRARY (ABOUT 18 PER DAY)